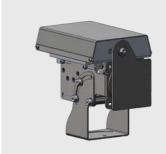

| Accessories Part-No.:            | Air purge laminar  ACXIAPL   ACXI1MAPL   ACXIMTAPL                                                                                                                                                                                                                                                                                                              | Water cooled housing<br>ACXIMW                                                                                                                                                                                                                                                                                                                                       | Shutter<br>ACXIS                                                                                                                                                                                                                                                                                                                 |
|----------------------------------|-----------------------------------------------------------------------------------------------------------------------------------------------------------------------------------------------------------------------------------------------------------------------------------------------------------------------------------------------------------------|----------------------------------------------------------------------------------------------------------------------------------------------------------------------------------------------------------------------------------------------------------------------------------------------------------------------------------------------------------------------|----------------------------------------------------------------------------------------------------------------------------------------------------------------------------------------------------------------------------------------------------------------------------------------------------------------------------------|
|                                  |                                                                                                                                                                                                                                                                                                                                                                 |                                                                                                                                                                                                                                                                                                                                                                      |                                                                                                                                                                                                                                                                                                                                  |
|                                  | Air purge laminar (ACXIAPL+ACXI1MAPL+ACXIMTAPL) with mounting bracket (ACXIAPLAB)                                                                                                                                                                                                                                                                               | Water cooled housing (ACXIMW) incl. mounting bracket, adjustable in two axis                                                                                                                                                                                                                                                                                         | Shutter (ACXIS)                                                                                                                                                                                                                                                                                                                  |
| Features:                        | <ul> <li>To guarantee a reliabe temperature measurement in the long-term the IR camera lens must be kept clean at all times from dust, smoke, fumes and other contaminants in order to avoid reading errors</li> <li>The air purge attachment can be used to protect the Xi optics from contamination in rough and dusty areas</li> </ul>                       | <ul> <li>The rugged water cooled housing allows the Xi infrared cameras to be employed in hot environments up to 250 °C</li> <li>Respective heat-resistant cables are also available and recommended</li> </ul>                                                                                                                                                      | To protect the Xi camera optics a shutter (closing mechanism) can be purchased, which is equipped with a servomotor that can open and close a mechanical lock as needed  Special feature: Shutter has a 100 ms fast-closing mode  Complete seal when closed, this ensures that no dirt can get on the optics                     |
| Material:                        | Anodized aluminum                                                                                                                                                                                                                                                                                                                                               | Stainless steel                                                                                                                                                                                                                                                                                                                                                      | Stainless steel                                                                                                                                                                                                                                                                                                                  |
| Weight:                          | 218 g / 494 g with mounting bracket                                                                                                                                                                                                                                                                                                                             | 1710 g                                                                                                                                                                                                                                                                                                                                                               | 550 g / 826 g with mounting bracket                                                                                                                                                                                                                                                                                              |
| Note:                            | <ul> <li>Ambient temperature: 0 80 °C¹)</li> <li>Make sure to use oil-free, technically clean air only</li> <li>Needed amount of air (approx. 210 l/min) depending on application and installation conditions on-site</li> <li>Corresponding replacement windows available</li> <li>Corresponding mounting bracket (Part-No.: ACXIAPLAB) is required</li> </ul> | <ul> <li>Ambient temperature up to 250 °C¹)</li> <li>Water flow rate: approx.1 - 5 l/ min (Cooling water temperature should not exceed 30 °C)</li> <li>Corresponding mounting kit (Part-No.: ACXIxxxWAKx)²) is required (WAK¹: Usage without air purge, WAK2: Usage with air purge)²)</li> <li>To avoid condensation the laminar air purge is recommended</li> </ul> | <ul> <li>Ambient temperature: 0 60 °C¹)</li> <li>Includes a control box for connections</li> <li>Can be used with Process Interface (PIF) Xi 80   Xi 410   Xi 1M Part-No.: ACXIPIFCBx*,</li> <li>Xi 400   Xi 640 Part-No.: ACPIPIFMACBx*)²)</li> <li>Corresponding mounting bracket (Part-No.: ACXIAPLAB) is required</li> </ul> |
| YouTube "How-to" video tutorials | • Exchange an Xi Air purge window  • Xi 80 Air purge installation                                                                                                                                                                                                                                                                                               | Assembling an Xi 400 into a water cooled housing attaching a laminar air purge                                                                                                                                                                                                                                                                                       |                                                                                                                                                                                                                                                                                                                                  |

#### Dimensions: Shutter (in mm)