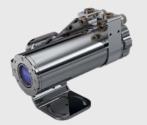

| Accessories Part-No.:            | Air purge laminar  ACXIAPL   ACXI1MAPL   ACXIMTAPL                                                                                                                                                                                                                                                                                                              | Water cooled housing<br>ACXIMW                                                                                                                                                                                                                                                                                                                                       | Shutter<br>ACXIS                                                                                                                                                                                                                                                                                                                 |
|----------------------------------|-----------------------------------------------------------------------------------------------------------------------------------------------------------------------------------------------------------------------------------------------------------------------------------------------------------------------------------------------------------------|----------------------------------------------------------------------------------------------------------------------------------------------------------------------------------------------------------------------------------------------------------------------------------------------------------------------------------------------------------------------|----------------------------------------------------------------------------------------------------------------------------------------------------------------------------------------------------------------------------------------------------------------------------------------------------------------------------------|
|                                  |                                                                                                                                                                                                                                                                                                                                                                 |                                                                                                                                                                                                                                                                                                                                                                      |                                                                                                                                                                                                                                                                                                                                  |
|                                  | Air purge laminar (ACXIAPL+ACXI1MAPL+ACXIMTAPL) with mounting bracket (ACXIAPLAB)                                                                                                                                                                                                                                                                               | Water cooled housing (ACXIMW) incl. mounting bracket, adjustable in two axis                                                                                                                                                                                                                                                                                         | Shutter (ACXIS)                                                                                                                                                                                                                                                                                                                  |
| Features:                        | <ul> <li>To guarantee a reliabe temperature measurement in the long-term the IR camera lens must be kept clean at all times from dust, smoke, fumes and other contaminants in order to avoid reading errors</li> <li>The air purge attachment can be used to protect the Xi optics from contamination in rough and dusty areas</li> </ul>                       | <ul> <li>The rugged water cooled housing allows the Xi infrared cameras to be employed in hot environments up to 250 °C</li> <li>Respective heat-resistant cables are also available and recommended</li> </ul>                                                                                                                                                      | To protect the Xi camera optics a shutter (closing mechanism) can be purchased, which is equipped with a servomotor that can open and close a mechanical lock as needed  Special feature: Shutter has a 100 ms fast-closing mode  Complete seal when closed, this ensures that no dirt can get on the optics                     |
| Material:                        | Anodized aluminum                                                                                                                                                                                                                                                                                                                                               | Stainless steel                                                                                                                                                                                                                                                                                                                                                      | Stainless steel                                                                                                                                                                                                                                                                                                                  |
| Weight:                          | 218 g / 494 g with mounting bracket                                                                                                                                                                                                                                                                                                                             | 1710 g                                                                                                                                                                                                                                                                                                                                                               | 550 g / 826 g with mounting bracket                                                                                                                                                                                                                                                                                              |
| Note:                            | <ul> <li>Ambient temperature: 0 80 °C¹)</li> <li>Make sure to use oil-free, technically clean air only</li> <li>Needed amount of air (approx. 210 l/min) depending on application and installation conditions on-site</li> <li>Corresponding replacement windows available</li> <li>Corresponding mounting bracket (Part-No.: ACXIAPLAB) is required</li> </ul> | <ul> <li>Ambient temperature up to 250 °C¹)</li> <li>Water flow rate: approx.1 - 5 l/ min (Cooling water temperature should not exceed 30 °C)</li> <li>Corresponding mounting kit (Part-No.: ACXIxxxWAKx)²) is required (WAK¹: Usage without air purge, WAK2: Usage with air purge)²)</li> <li>To avoid condensation the laminar air purge is recommended</li> </ul> | <ul> <li>Ambient temperature: 0 60 °C¹)</li> <li>Includes a control box for connections</li> <li>Can be used with Process Interface (PIF) Xi 80   Xi 410   Xi 1M Part-No.: ACXIPIFCBx*,</li> <li>Xi 400   Xi 640 Part-No.: ACPIPIFMACBx*)²)</li> <li>Corresponding mounting bracket (Part-No.: ACXIAPLAB) is required</li> </ul> |
| YouTube "How-to" video tutorials | • Exchange an Xi Air purge window  • Xi 80 Air purge installation                                                                                                                                                                                                                                                                                               | Assembling an Xi 400 into a water cooled housing attaching a laminar air purge                                                                                                                                                                                                                                                                                       |                                                                                                                                                                                                                                                                                                                                  |

### **Dimensions: Water cooled housing** (in mm)