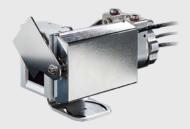

| Accessories Part-No.:            | Air purge laminar  ACXIAPL   ACXI1MAPL   ACXIMTAPL                                                                                                                                                                                                                                                                                                              | Water cooled housing<br>ACXIMW                                                                                                                                                                                                                                                                                                                                       | Shutter<br>ACXIS                                                                                                                                                                                                                                                                                                                 |
|----------------------------------|-----------------------------------------------------------------------------------------------------------------------------------------------------------------------------------------------------------------------------------------------------------------------------------------------------------------------------------------------------------------|----------------------------------------------------------------------------------------------------------------------------------------------------------------------------------------------------------------------------------------------------------------------------------------------------------------------------------------------------------------------|----------------------------------------------------------------------------------------------------------------------------------------------------------------------------------------------------------------------------------------------------------------------------------------------------------------------------------|
|                                  |                                                                                                                                                                                                                                                                                                                                                                 |                                                                                                                                                                                                                                                                                                                                                                      |                                                                                                                                                                                                                                                                                                                                  |
|                                  | Air purge laminar (ACXIAPL+ACXI1MAPL+ACXIMTAPL) with mounting bracket (ACXIAPLAB)                                                                                                                                                                                                                                                                               | Water cooled housing (ACXIMW) incl. mounting bracket, adjustable in two axis                                                                                                                                                                                                                                                                                         | Shutter (ACXIS)                                                                                                                                                                                                                                                                                                                  |
| Features:                        | <ul> <li>To guarantee a reliabe temperature measurement in the long-term the IR camera lens must be kept clean at all times from dust, smoke, fumes and other contaminants in order to avoid reading errors</li> <li>The air purge attachment can be used to protect the Xi optics from contamination in rough and dusty areas</li> </ul>                       | <ul> <li>The rugged water cooled housing allows the Xi infrared cameras to be employed in hot environments up to 250 °C</li> <li>Respective heat-resistant cables are also available and recommended</li> </ul>                                                                                                                                                      | To protect the Xi camera optics a shutter (closing mechanism) can be purchased, which is equipped with a servomotor that can open and close a mechanical lock as needed  Special feature: Shutter has a 100 ms fast-closing mode  Complete seal when closed, this ensures that no dirt can get on the optics                     |
| Material:                        | Anodized aluminum                                                                                                                                                                                                                                                                                                                                               | Stainless steel                                                                                                                                                                                                                                                                                                                                                      | Stainless steel                                                                                                                                                                                                                                                                                                                  |
| Weight:                          | 218 g / 494 g with mounting bracket                                                                                                                                                                                                                                                                                                                             | 1710 g                                                                                                                                                                                                                                                                                                                                                               | 550 g / 826 g with mounting bracket                                                                                                                                                                                                                                                                                              |
| Note:                            | <ul> <li>Ambient temperature: 0 80 °C¹)</li> <li>Make sure to use oil-free, technically clean air only</li> <li>Needed amount of air (approx. 210 l/min) depending on application and installation conditions on-site</li> <li>Corresponding replacement windows available</li> <li>Corresponding mounting bracket (Part-No.: ACXIAPLAB) is required</li> </ul> | <ul> <li>Ambient temperature up to 250 °C¹)</li> <li>Water flow rate: approx.1 - 5 l/ min (Cooling water temperature should not exceed 30 °C)</li> <li>Corresponding mounting kit (Part-No.: ACXIxxxWAKx)²) is required (WAK¹: Usage without air purge, WAK2: Usage with air purge)²)</li> <li>To avoid condensation the laminar air purge is recommended</li> </ul> | <ul> <li>Ambient temperature: 0 60 °C¹)</li> <li>Includes a control box for connections</li> <li>Can be used with Process Interface (PIF) Xi 80   Xi 410   Xi 1M Part-No.: ACXIPIFCBx*,</li> <li>Xi 400   Xi 640 Part-No.: ACPIPIFMACBx*)²)</li> <li>Corresponding mounting bracket (Part-No.: ACXIAPLAB) is required</li> </ul> |
| YouTube "How-to" video tutorials | • Exchange an Xi Air purge window  • Xi 80 Air purge installation                                                                                                                                                                                                                                                                                               | Assembling an Xi 400 into a water cooled housing attaching a laminar air purge                                                                                                                                                                                                                                                                                       |                                                                                                                                                                                                                                                                                                                                  |

# optris Xi Accessories

Water cooled housing

**Shutter** (ACXISW)

Air purge laminar, shutter and water cooled housing