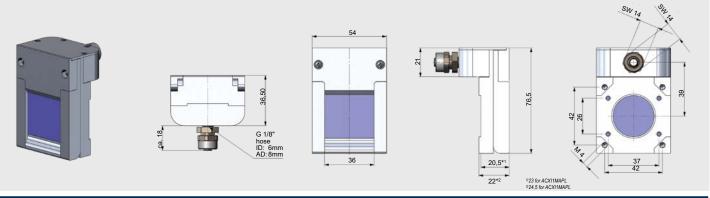

|                                                                                                                                                                                                                                                                                                                                  |

Optris GmbH · Ferdinand-Buisson-Str. 14 · 13127 Berlin · Germany Phone: +49 30 500 197-0 · Fax: +49 30 500 197-10 · Email: sales@optris.com · www.optris.com

# optris Xi Accessories











Water cooled housing



**Shutter** (ACXISW)



Air purge laminar, shutter and water cooled housing

#### Dimensions: Air purge laminar (in mm)



### **Dimensions: Water cooled housing** (in mm)



#### Dimensions: Shutter (in mm)