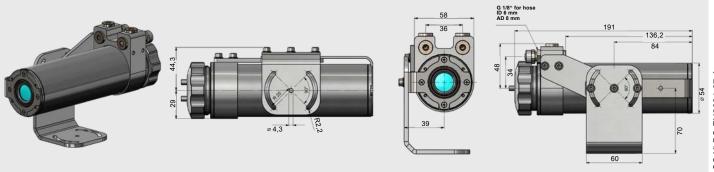

|                                                                                                                                                                                                                                                                                                                                  |

Optris GmbH · Ferdinand-Buisson-Str. 14 · 13127 Berlin · Germany Phone: +49 30 500 197-0 · Fax: +49 30 500 197-10 · Email: sales@optris.com · www.optris.com

# optris Xi Accessories











Water cooled housing



**Shutter** (ACXISW)



Air purge laminar, shutter and water cooled housing

#### Dimensions: Air purge laminar (in mm)



### **Dimensions: Water cooled housing** (in mm)



#### Dimensions: Shutter (in mm)