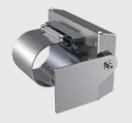

| Accessories Part-No.:            | Air purge laminar  ACXIAPL   ACXI1MAPL   ACXIMTAPL                                                                                                                                                                                                                                                                                                              | Water cooled housing<br>ACXIMW                                                                                                                                                                                                                                                                                                                                       | Shutter<br>ACXIS                                                                                                                                                                                                                                                                                                                 |
|----------------------------------|-----------------------------------------------------------------------------------------------------------------------------------------------------------------------------------------------------------------------------------------------------------------------------------------------------------------------------------------------------------------|----------------------------------------------------------------------------------------------------------------------------------------------------------------------------------------------------------------------------------------------------------------------------------------------------------------------------------------------------------------------|----------------------------------------------------------------------------------------------------------------------------------------------------------------------------------------------------------------------------------------------------------------------------------------------------------------------------------|
|                                  |                                                                                                                                                                                                                                                                                                                                                                 |                                                                                                                                                                                                                                                                                                                                                                      |                                                                                                                                                                                                                                                                                                                                  |
|                                  | Air purge laminar (ACXIAPL+ACXI1MAPL+ACXIMTAPL) with mounting bracket (ACXIAPLAB)                                                                                                                                                                                                                                                                               | Water cooled housing (ACXIMW) incl. mounting bracket, adjustable in two axis                                                                                                                                                                                                                                                                                         | Shutter (ACXIS)                                                                                                                                                                                                                                                                                                                  |
| Features:                        | <ul> <li>To guarantee a reliabe temperature measurement in the long-term the IR camera lens must be kept clean at all times from dust, smoke, fumes and other contaminants in order to avoid reading errors</li> <li>The air purge attachment can be used to protect the Xi optics from contamination in rough and dusty areas</li> </ul>                       | <ul> <li>The rugged water cooled housing allows the Xi infrared cameras to be employed in hot environments up to 250 °C</li> <li>Respective heat-resistant cables are also available and recommended</li> </ul>                                                                                                                                                      | To protect the Xi camera optics a shutter (closing mechanism) can be purchased, which is equipped with a servomotor that can open and close a mechanical lock as needed  Special feature: Shutter has a 100 ms fast-closing mode  Complete seal when closed, this ensures that no dirt can get on the optics                     |
| Material:                        | Anodized aluminum                                                                                                                                                                                                                                                                                                                                               | Stainless steel                                                                                                                                                                                                                                                                                                                                                      | Stainless steel                                                                                                                                                                                                                                                                                                                  |
| Weight:                          | 218 g / 494 g with mounting bracket                                                                                                                                                                                                                                                                                                                             | 1710 g                                                                                                                                                                                                                                                                                                                                                               | 550 g / 826 g with mounting bracket                                                                                                                                                                                                                                                                                              |
| Note:                            | <ul> <li>Ambient temperature: 0 80 °C¹)</li> <li>Make sure to use oil-free, technically clean air only</li> <li>Needed amount of air (approx. 210 l/min) depending on application and installation conditions on-site</li> <li>Corresponding replacement windows available</li> <li>Corresponding mounting bracket (Part-No.: ACXIAPLAB) is required</li> </ul> | <ul> <li>Ambient temperature up to 250 °C¹)</li> <li>Water flow rate: approx.1 - 5 l/ min (Cooling water temperature should not exceed 30 °C)</li> <li>Corresponding mounting kit (Part-No.: ACXIxxxWAKx)²) is required (WAK¹: Usage without air purge, WAK2: Usage with air purge)²)</li> <li>To avoid condensation the laminar air purge is recommended</li> </ul> | <ul> <li>Ambient temperature: 0 60 °C¹)</li> <li>Includes a control box for connections</li> <li>Can be used with Process Interface (PIF) Xi 80   Xi 410   Xi 1M Part-No.: ACXIPIFCBx*,</li> <li>Xi 400   Xi 640 Part-No.: ACPIPIFMACBx*)²)</li> <li>Corresponding mounting bracket (Part-No.: ACXIAPLAB) is required</li> </ul> |
| YouTube "How-to" video tutorials | • Exchange an Xi Air purge window  • Xi 80 Air purge installation                                                                                                                                                                                                                                                                                               | Assembling an Xi 400 into a water cooled housing attaching a laminar air purge                                                                                                                                                                                                                                                                                       |                                                                                                                                                                                                                                                                                                                                  |

#### Dimensions: Air purge laminar (in mm)