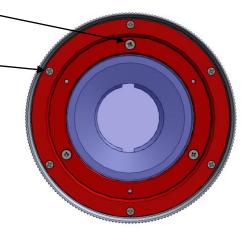

## Mounting of protective window at focusing unit of Cooling Jackets Advanced

- Step 1: Loosen the three countersunk head screws M2 x 5 \_\_\_\_\_\_ (inside) and remove them!
- Step 2: Turn six countersunk head screws M1.6 x 4 (outside) by two turns to the left! (Do not unscrew or remove!)
- Step 3: Now carefully pull the nozzle ring out of the focusing unit!
- **Step 4:** Place the protective window in the provided platform of the focusing unit and the O-ring 50 x 1.5 in the provided nut of the nozzle ring!

- **Step 5:** Plug the nozzle ring back into the focusing unit and secure it with the three countersunk head screws M2 x 5 (inside)!
- **Step 6:** Now tighten the six countersunk head screws M1.6 x 4 (outside) by twisting them two turns to the right!