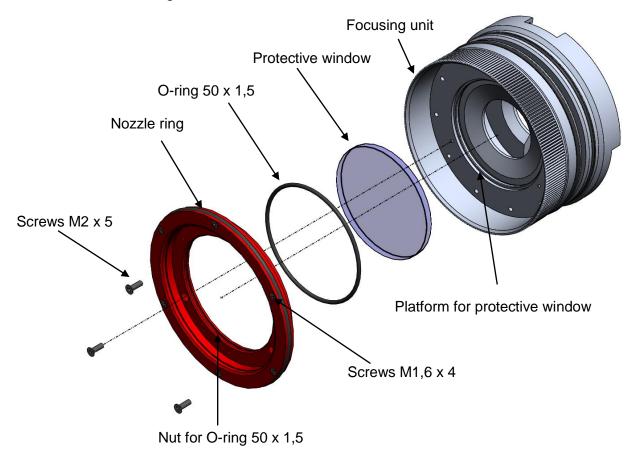

## Mounting of protective window at focusing unit of Cooling Jackets Advanced

- Step 1: Loosen the three countersunk head screws M2 x 5 \_\_\_\_\_\_ (inside) and remove them!
- Step 2: Turn six countersunk head screws M1.6 x 4 (outside) by two turns to the left! (Do not unscrew or remove!)
- Step 3: Now carefully pull the nozzle ring out of the focusing unit!
- **Step 4:** Place the protective window in the provided platform of the focusing unit and the O-ring 50 x 1.5 in the provided nut of the nozzle ring!

- **Step 5:** Plug the nozzle ring back into the focusing unit and secure it with the three countersunk head screws M2 x 5 (inside)!
- **Step 6:** Now tighten the six countersunk head screws M1.6 x 4 (outside) by twisting them two turns to the right!